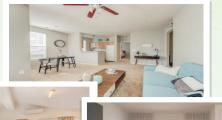

### Self-Contained Shops

**DENKA BUSINESS CITY, New Owerri** For

### **N4omillion**

- 20 square meters of floor spaceLarge display windowIn-built toilet facility

- 24 hours power supply
- Constant water supply
- Internal courtyard access
- Lift, Ramps, wide staircase Spacious parking facilities
- Facility management available

LOCATION: Plot 5042, Achike Udenwa Street, Commerce Area, New Owerri.

**PLEASE NOTE:** 

Furniture + equipment not inclusive