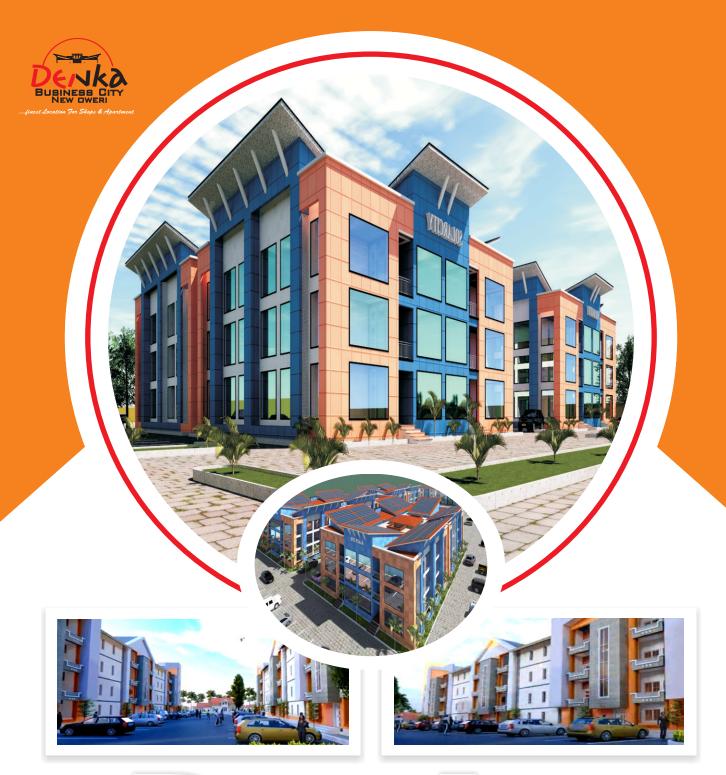

# D C M Ka BUSINESS CITY

**New Owerri** 

...finest Location For Shops & Apartments

**APARTMENT BLOCKS** 

### **Denka**Business City

Denka Business City, New Owerri is a mixed use development proposed to be a contemporary and elegant solar city which is situated in the trendy and prestigious part of New-Owerri. Occupying over 2.1 hectares, it is ideally situated about six blocks away from the popular Imo Concord Hotel, adjacent to MIMI's place and directly opposite the new Everyday Supermarket. It is also bounded on the North by the Imo State House of Assembly Complex. Denka Business City made up of three Clusters (Commercial Retail Cluster Commercial Hospitality Cluster, Commercial Residential Cluster) comprise of a mix of shops and offices blended with two-bedroom apartments and studio apartments. In addition to power from the National grid, the entire city will be mostly powered by a hybrid of solar energy and mechanical plants operated on a mini-grid power infrastructure platform thereby guaranteeing a 24 hours power availability. All basic facilities such as tarred roads, street lighting and water will be provided. On completion, the city will have shared facilities such as, waste disposal facilities, security services and facility management system.