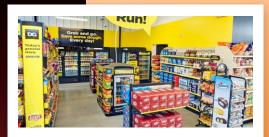

### Self-Contained Shops

**DENKA BUSINESS CITY, New Owerri** For

### **N4omillion**

- 20 square meters of floor spaceLarge display windowIn-built toilet facility

- 24 hours power supply
- Constant water supply
- Internal courtyard access
- Lift, Ramps, wide staircase Spacious parking facilities
- Facility management available

LOCATION: Plot 5042, Achike Udenwa Street, Commerce Area, New Owerri.

**PLEASE NOTE:** 

Furniture + equipment not inclusive